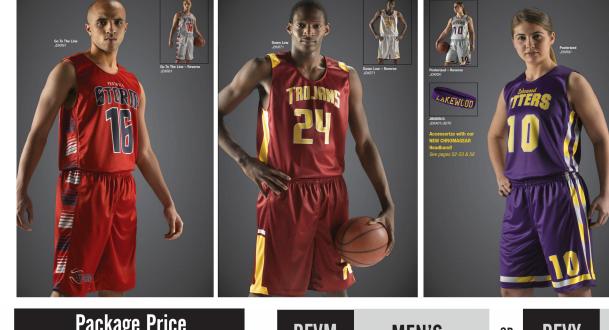

## Industry Leading Reversible's, Top Quality!

Design Your Own Custom Reversible Basketball Jerseys. Choose from 12 Styles and 36 Color Options. With sublimation, you choose the design style, decoration and customization. Truly a custom look. You will not be disappointed.

**Fabric:** Choose from Single Ply or Double Ply. Fabric Features a closed hole mock mesh with extra soft hand for a lightweight performance game fabric.

The Hyperlyte fabric allows for great stretch to enhance the athlete's movement. High density yarns are embeded to create best in class color vibrancy.

Size Options: Men's (Small - 3XL), Womens: (X-Small - 2XL), Youth (Small-XL)

| Package Price |         |  |  |  |
|---------------|---------|--|--|--|
| 10-24 Sets    | \$99.99 |  |  |  |
| 24-48 Sets    | \$96.99 |  |  |  |
| 48-96 Sets    | \$93.99 |  |  |  |